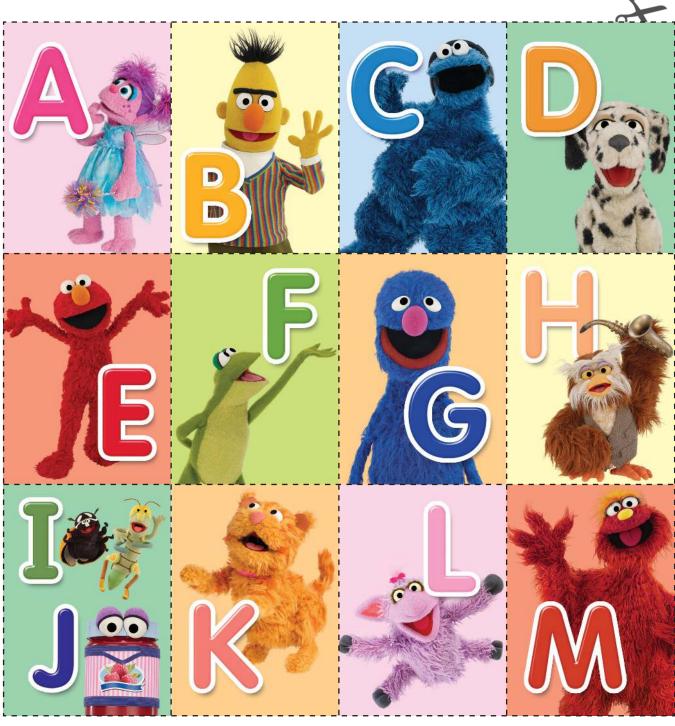

# **Alphabet Mini Cards**

Practice the alphabet with these fun letter cards!

CARD • CUTOUTS

# **Alphabet Mini Cards**

Practice the alphabet with these fun letter cards!