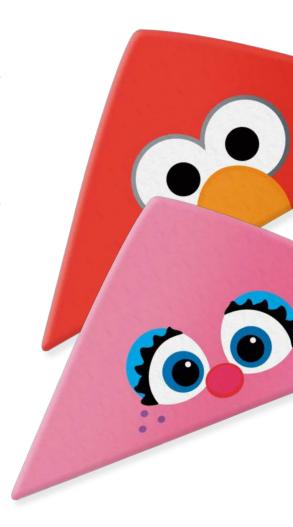

### **Fold Your Own Bookmark**

Follow the directions below to create a fun face bookmark for your favorite storytime read!

Cut along the **RED** line. Lay paper on flat surface.

- Mountain fold along line A, forming a triangle. Lay paper flat, with the big ORANGE dots facing up.
- Valley fold along line (*just the top sheet)* so the two **ORANGE** dots meet.
- Valley fold along the the two lines marked **C**, to make a square.
- Tucks points **D** and **E** into pocket by making mountain folds along the two lines marked **F**.
- Flip paper over. Fold in half, tucking point **G** into pocket.