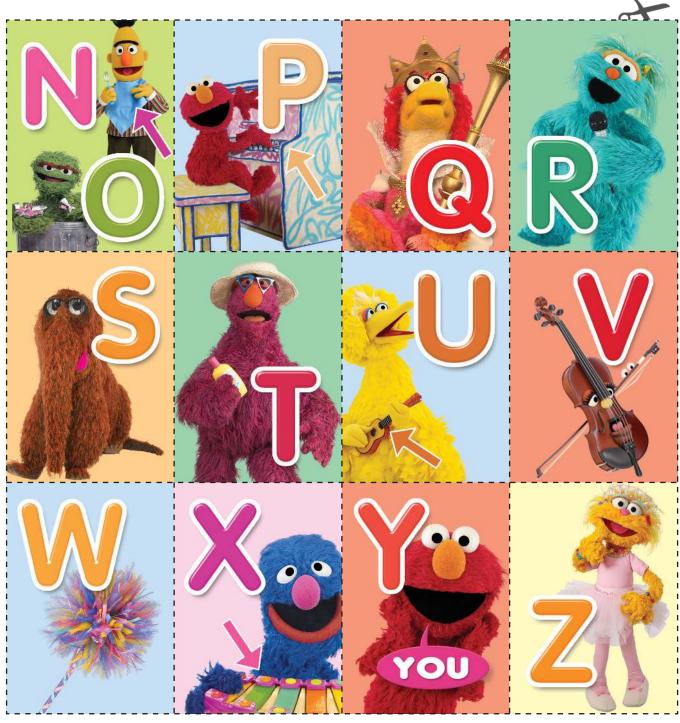

# **Alphabet Mini Cards**

Practice the alphabet with these fun letter cards!

CARD • CUTOUTS

# **Alphabet Mini Cards**

Practice the alphabet with these fun letter cards!