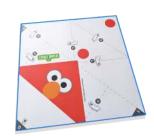

### **Fold Your Own Bookmark**

Follow the directions below to create a fun face bookmark for your favorite storytime read!

Cut along the **RED** line. Lay paper on flat surface.

- Mountain fold along line A, forming a triangle. Lay paper flat, with the big ORANGE dots facing up.
- Valley fold along line (*just the top sheet)* so the two **ORANGE** dots meet.
- Valley fold along the the two lines marked **C**, to make a square.
- Tucks points **D** and **E** into pocket by making mountain folds along the two lines marked **F**.
- Flip paper over. Fold in half, tucking point **G** into pocket.