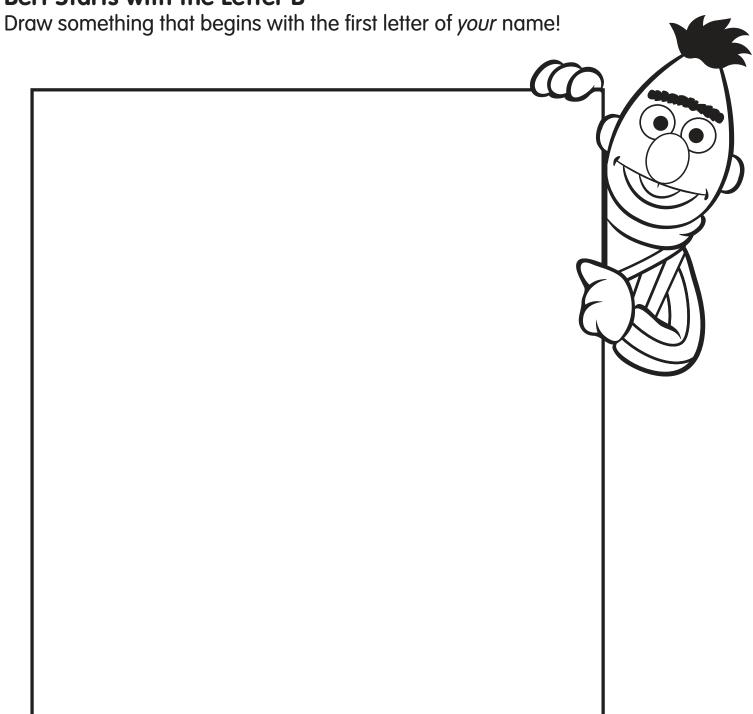

rds**

Practice the alphabet with these fun letter cards!





# SESAME STREET AWESOME ALPHABET Collection





### BUILD•A•BOOKMARK

### **Fold Your Own Bookmark**

Follow the directions below to create a fun face bookmark for your favorite storytime read!

Cut along the **RED** line. Lay paper on flat surface.



- Mountain fold along line A, forming a triangle. Lay paper flat, with the big ORANGE dots facing up.
- Valley fold along line (*just the top sheet)* so the two **ORANGE** dots meet.
- Valley fold along the the two lines marked **C**, to make a square.
- Tucks points **D** and **E** into pocket by making mountain folds along the two lines marked **F**.
- Flip paper over. Fold in half, tucking point **G** into pocket.



















DRAWING

## Bert Starts with the Letter B







### COLORING

# **Color by Letter**

Say the name of each letter you see. Color the spaces using the color key.



















### ACTIVITY

### **Dot to Dot**

Draw a line to connect the dots from A to O to see who wants to be your friend. Then color the picture.







### ACTIVITY

# **Letter Tracing**

Say the name of each picture. What letter does it begin with? Trace the letter!







### ACTIVITY

# **Letter Tracing**

Say the name of each picture. What letter does it begin with? Trace the letter!









# **Alphabet Search**

Can you find all the letters of the alphabet in this picture?