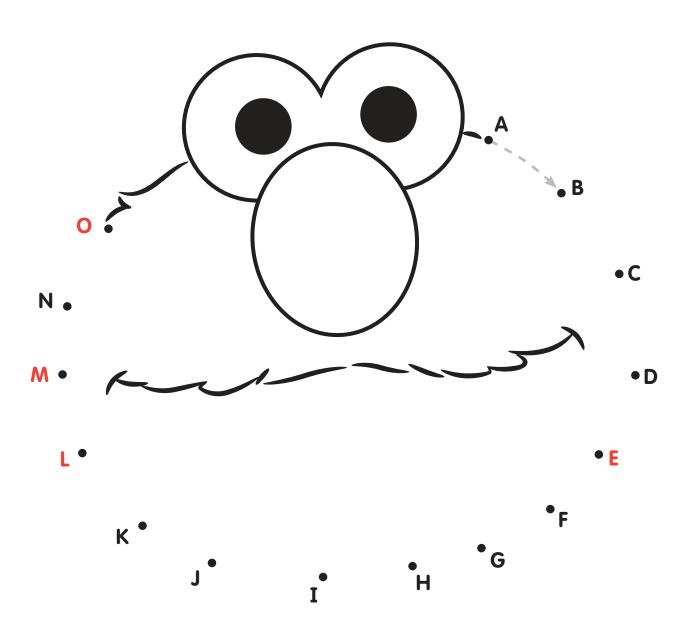

### **Dot to Dot**

Draw a line to connect the dots from A to O to see who wants to be your friend. Then color the picture.