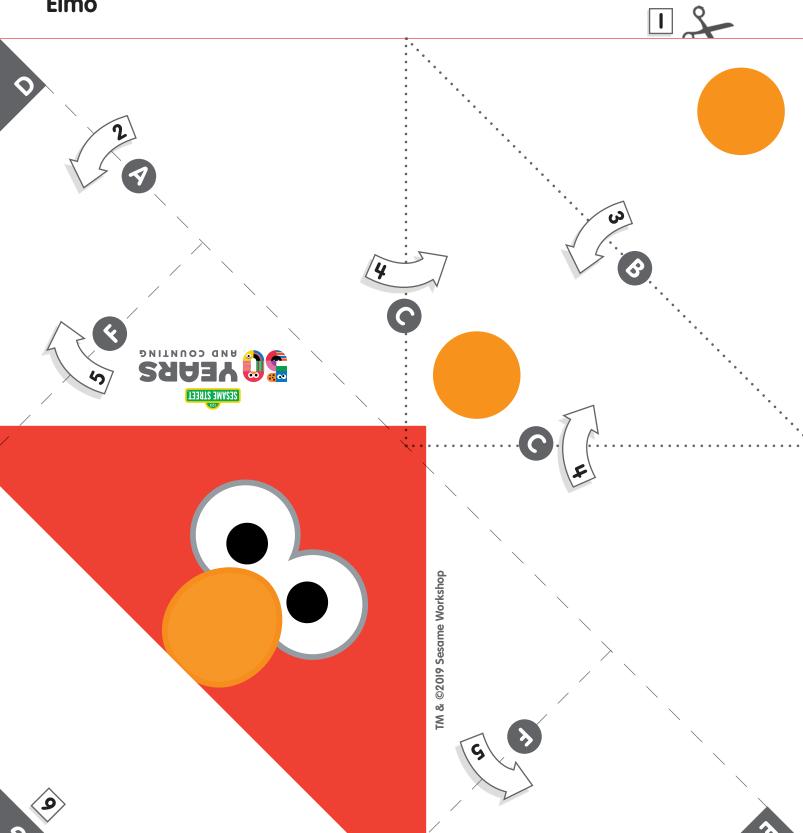

### BUILD•A•BOOKMARK

### **Fold Your Own Bookmark**

Follow the directions below to create a fun face bookmark for your favorite storytime read!

Cut along the **RED** line. Lay paper on flat surface.

- Mountain fold along line A, forming a triangle. Lay paper flat, with the big ORANGE dots facing up.
- Valley fold along line (*just the top sheet)* so the two **ORANGE** dots meet.
- Valley fold along the the two lines marked **C**, to make a square.
- Tucks points **D** and **E** into pocket by making mountain folds along the two lines marked **F**.
- Flip paper over. Fold in half, tucking point **G** into pocket.