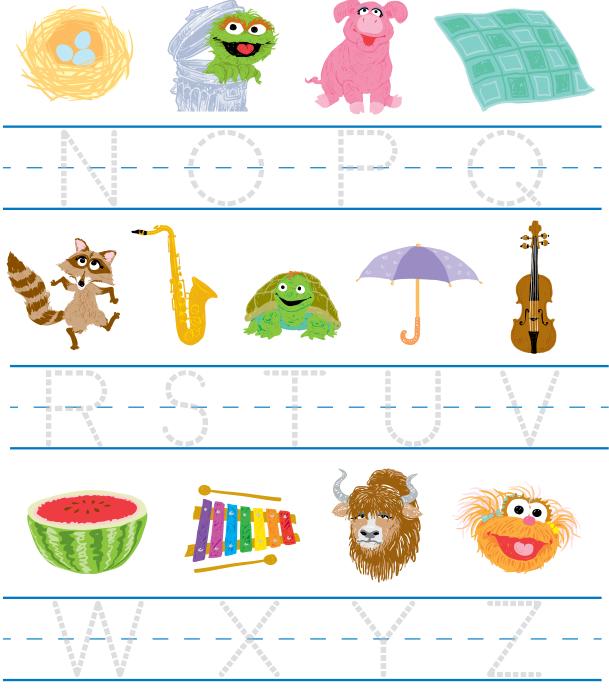

# **Letter Tracing**

Say the name of each picture. What letter does it begin with? Trace the letter!