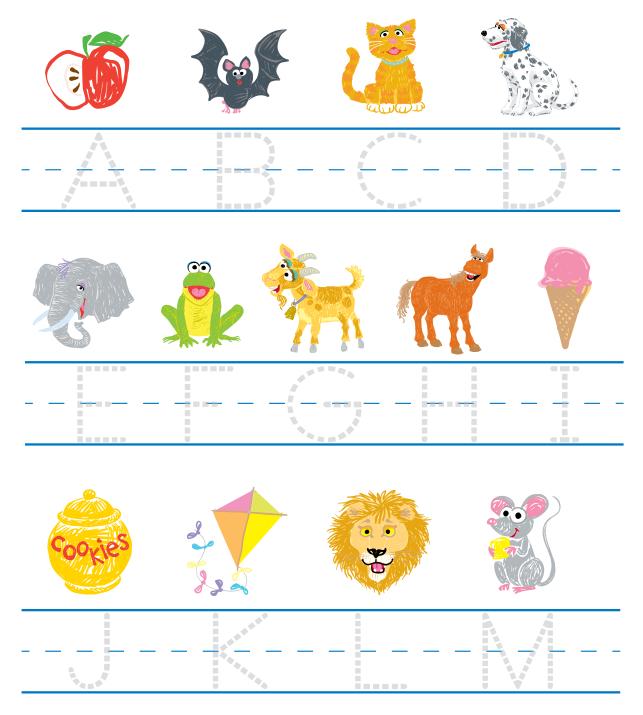

# **Letter Tracing**

Say the name of each picture. What letter does it begin with? Trace the letter!