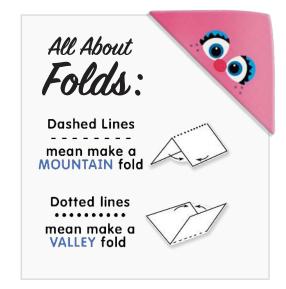

### **Fold Your Own Bookmark**

Follow the directions below to create a fun face bookmark for your favorite storytime read!

Cut along the **RED** line. Lay paper on flat surface.

- Mountain fold along line A, forming a triangle. Lay paper flat, with the big ORANGE dots facing up.
- Valley fold along line (*just the top sheet)* so the two **ORANGE** dots meet.
- Valley fold along the the two lines marked **C**, to make a square.
- Tucks points **D** and **E** into pocket by making mountain folds along the two lines marked **F**.
- Flip paper over. Fold in half, tucking point **G** into pocket.