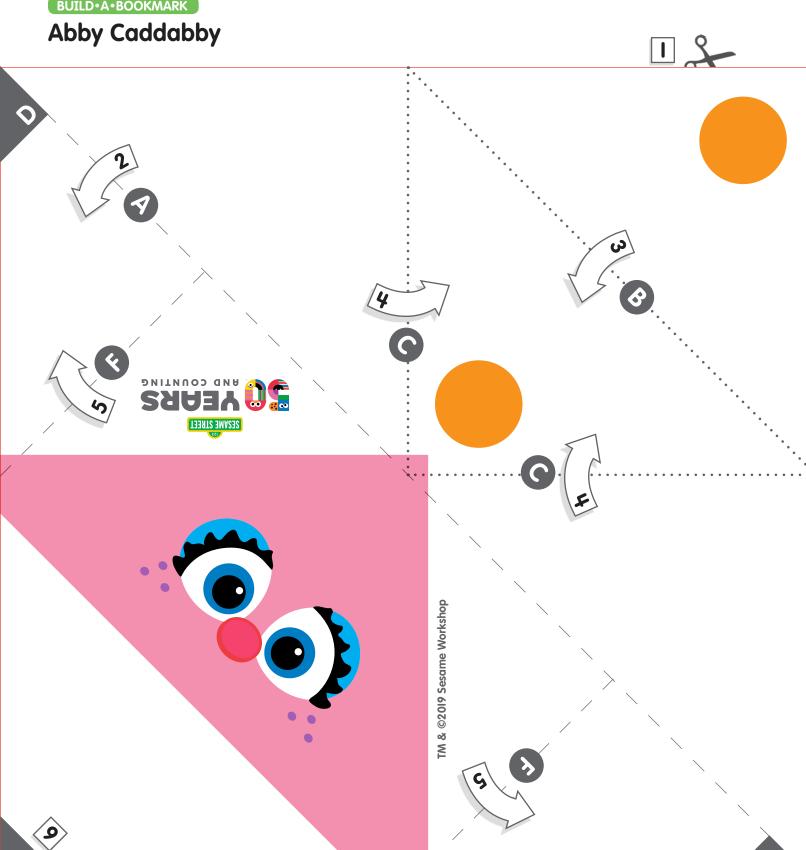

### BUILD•A•BOOKMARK

### **Fold Your Own Bookmark**

Follow the directions below to create a fun face bookmark for your favorite storytime read!

Cut along the **RED** line. Lay paper on flat surface.

- Mountain fold along line A, forming a triangle. Lay paper flat, with the big ORANGE dots facing up.
- Valley fold along line (*just the top sheet)* so the two **ORANGE** dots meet.
- Valley fold along the the two lines marked **C**, to make a square.
- Tucks points **D** and **E** into pocket by making mountain folds along the two lines marked **F**.
- Flip paper over. Fold in half, tucking point **G** into pocket.