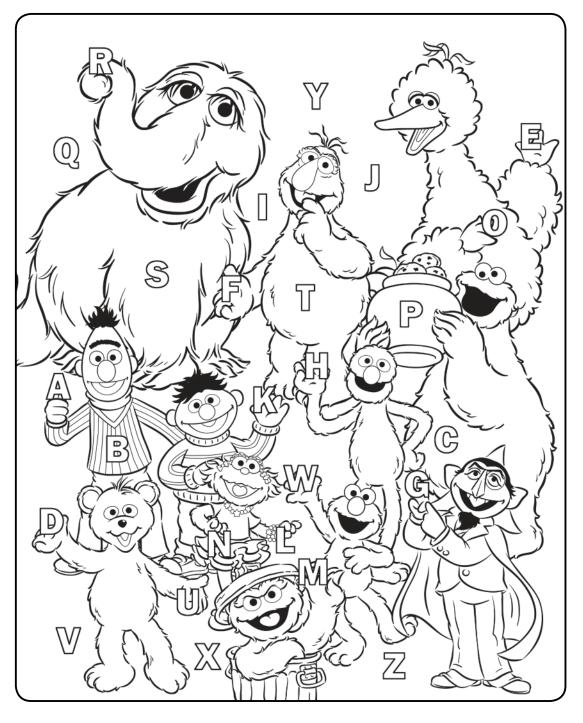

# **Alphabet Search**

Can you find all the letters of the alphabet in this picture?