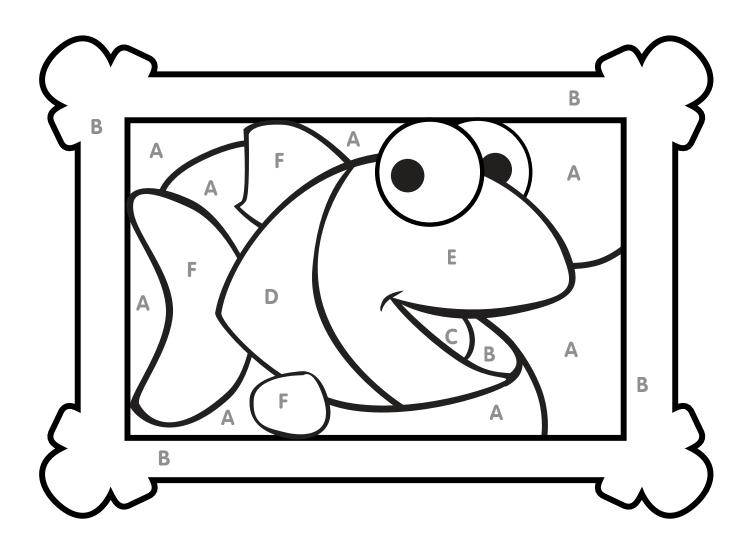

### COLORING

# **Color by Letter**

Say the name of each letter you see. Color the spaces using the color key.